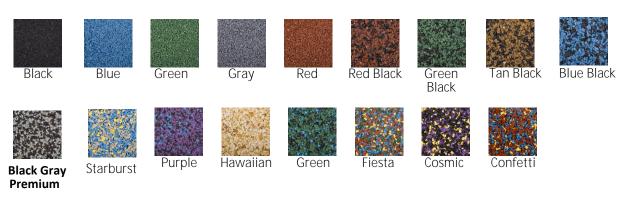

--------|-----------|--------|------|------------|--------------------|----------------------|--------------------------------|
| Least Favorable A | STM F3351 |        | PASS | 2.50-3.50" | 33.50              | 60                   | 2,' 6,' 8'                     |

### **Features and Product Highlights**

- Smooth, cushioned comfort under bare feet, hands, elbows and knees
- Skid resistant wet and dry
- Easy installation with modular design fully-adhered or floating applications over concrete and asphalt
- Easy Maintenance requires only basic cleaning with a vacuum, broom or standard garden hose
- Non toxic and certified 100% steel free
- IPEMA Certified to ASTM F3351 to provide for head impact attenuation up to 2 feet
- ADA compliant and meets ASTM requirements

### **Color Options**



# DIAMOND PLEDGE SYEAR LIMITED MATERIAL WARRANTY

#### **Customer Satisfaction**

Your Kid Kushion Safety Tiles are backed by a 5-year limited warranty And our commitment to customer satisfaction as one of the leaders in the industry.

## TRANSFORMING WASTE TIRES INTO SAFE, INNOVATIVE PRODUCTS USED IN ALL FACETS OF LIFE

### REDUCE • RECYCLE • REUSE

### EM Concepts

14050 Day Street Moreno Valley, CA 92553 USA

To learn more about EMC, please visit www.emcmolding.com or contact us at 1.888.836.2665





Better Quality, More Choice
The EMC EDGE