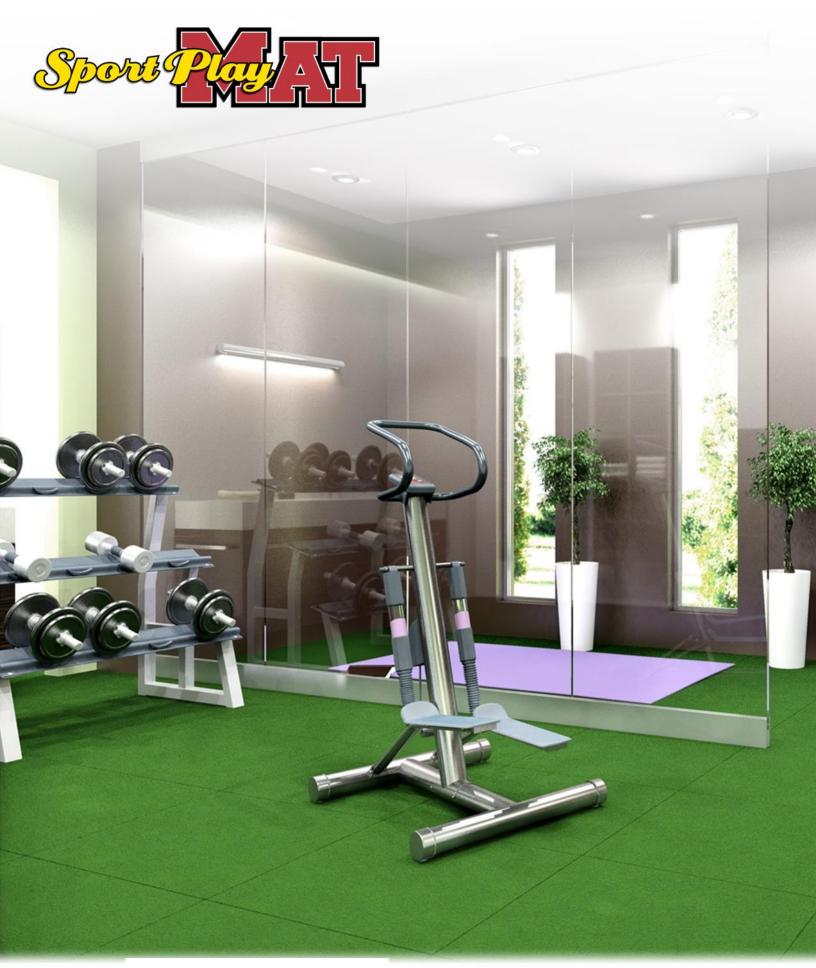

## **Energize your exercises with SportPlay Mat safety tiles**

Play harder and reduce fatigue with our versatile, durable rubber tile covering your floors. Our one-inch thick, shock absorbent, skid resistant safety tiles soften the areas you need most to energize your exercises - whether working out, walking or standing.

### **Features and Product Highlights**

- Smooth, cushioned comfort under bare feet, hands, elbows and knees
- Skid resistant wet and dry
- Easy installation with modular design fully-adhered or floating applications over concrete and asphalt
- Easy Maintenance requires only basic cleaning with a vacuum, broom or standard garden hose
- Non toxic and certified 100% steel free
- IPEMA Certified to ASTM F3351 to provide for head impact attenuation up to 2 feet
- ADA compliant and meets ASTM requirements