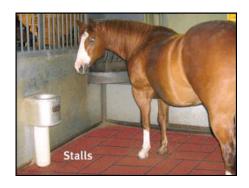

## **TECHNICAL DATA**

Description

Equi-Tile paver's are manufactured for the comfort and safety of livestock and provide an alternative traditional equestrian flooring, materials that comfortable is underfoot while providing slip resistance either wet or dry.

#### Advantages

- **Equi-Tile** paver's are designed to meet the demanding requirements of high traffic areas.
- Equi-Tile paver's are water permeable providing a fast drying surface that easily permits surface water to properly drain.
- **Equi-Tile** paver's are molded from 100% California recycled waste tires diverting as many as 1.4 tires per tile from our landfills.
- **Equi-Tile** paver's are safe containing no toxic materials and certified to be 100% steel free.
- Equi-Tile paver's have a very smooth top surface providing comfort under foot while maintaining exceptional skid resistance whether wet or dry.
- Equi-Tile paver's have a 1" thickness combined with the paver bottom density provides excellent cushioning for your livestock without allowing permanent indentations to form in the tiles.