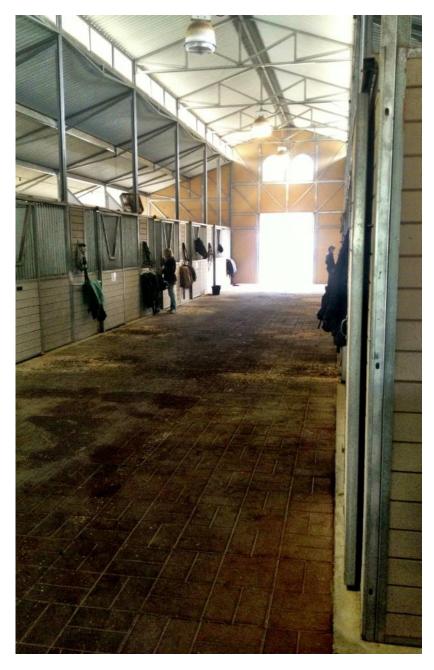

Uses

**Equi-Tile** paver's tiles are ideally suited to improve the beauty, comfort and ease of maintenance in your barn, wash racks, breezeways or trailers.