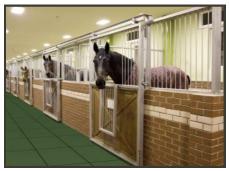

Uses

**Equi-Tile** paver's tiles are ideally suited to improve the beauty, comfort and ease of maintenance in your barn, wash racks, breezeways or trailers.