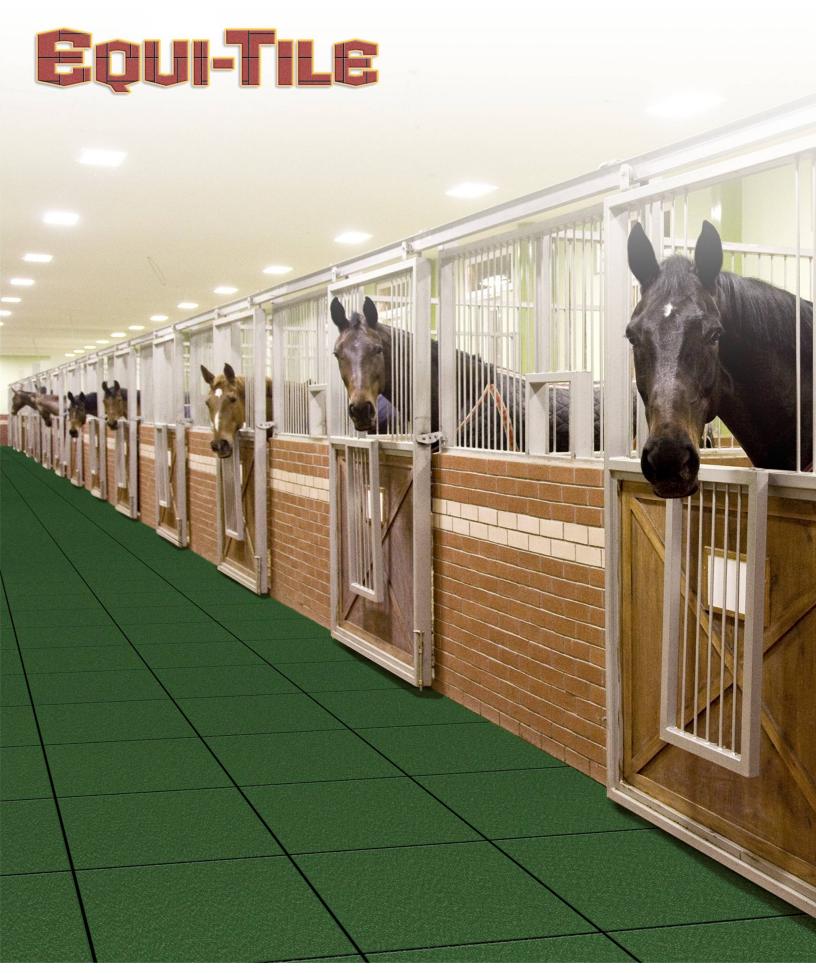

### **Enhanced cushion and better traction with Equi-Tile**

Provide unmatched safety and comfort for your horses and livestock. Made from 100% recycled rubber, these one-inch thick interlocking tiles provide a slip-resistant, antifatigue surface when wet or dry. Choose this superior alternative to traditional flooring materials for better cushion and traction, all while reducing injury and bedding costs.

## More Choice, Better Quality - The EMC EDGE

Our equestrian safety tiles transform traditional flooring into fatigue-free, safe surfaces to protect your horses and livestock - perfect for barns, wash racks, stables, breezeways and other traffic areas.