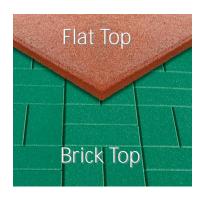

#### Features and Product Highlights

- **Superior design** exceptionally durable and resilient; water permeable and fast drying to prevent rot and insects
- **Slip resistant** wet or dry
- Easy installation with modular design fully-adhered or floating applications for barns, wash racks, stables, breezeways and all other traffic areas
- Easy maintenance requires only basic cleaning with a vacuum, broom or standard garden hose
- Long Lasting water permeable and fast drying. Won't rot, decompose or attract insects.