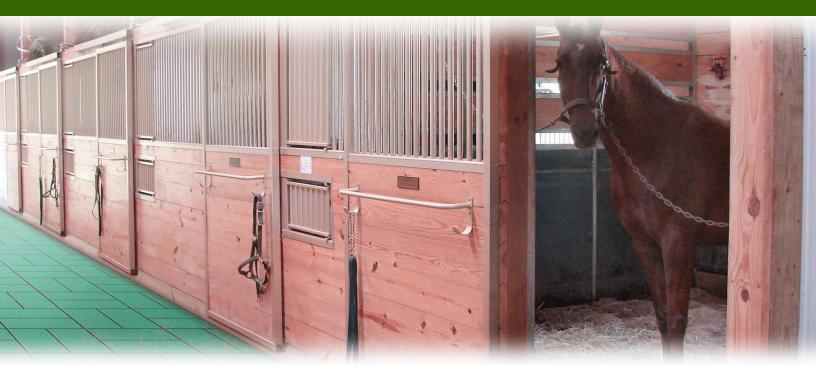

### **Enhanced cushion and better traction with Equi-Tile**

Provide unmatched safety and comfort for your horses and livestock. Made from 100% recycled rubber, these one-inch thick interlocking tiles provide a slip-resistant, antifatigue surface when wet or dry. Choose this superior alternative to traditional flooring materials for better cushion and traction, all while reducing injury and bedding costs.

## More Choice, Better Quality - The EMC EDGE

Our equestrian safety tiles transform traditional flooring into fatigue-free, safe surfaces to protect your horses and livestock - perfect for barns, wash racks, stables, breezeways and other traffic areas.