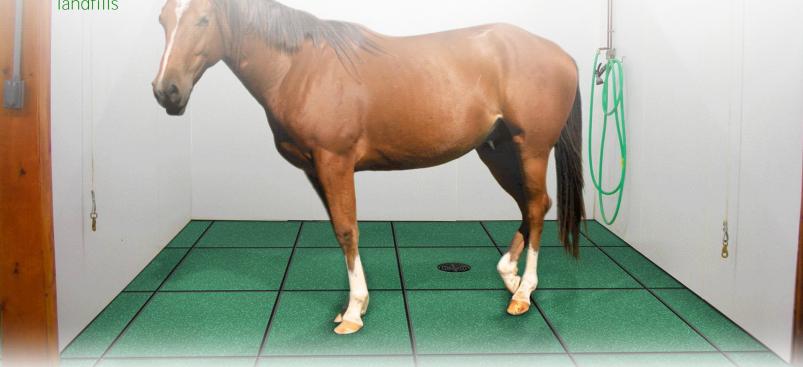

### **Enhanced cushion and better traction with Equi-Tile**

Provide unmatched safety and comfort for your horses and livestock. Made from 100% recycled rubber, these one-inch thick interlocking tiles provide a slip-resistant, antifatigue surface when wet or dry. Choose this superior alternative to traditional flooring materials for better cushion and traction, all while reducing injury and bedding costs.

## More Choice, Better Quality - The EMC EDGE

Our equestrian safety tiles transform traditional flooring into fatigue-free, safe surfaces to protect your horses and livestock - perfect for barns, wash racks, stables, breezeways and other traffic areas.