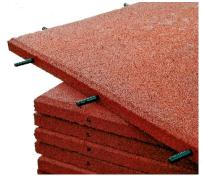

### **Enhanced cushion and better traction with Equi-Tile**

Provide unmatched safety and comfort for your horses and livestock. Made from 100% recycled rubber, these one-inch thick interlocking tiles provide a slip-resistant, antifatigue surface when wet or dry. Choose this superior alternative to traditional flooring materials for better cushion and traction, all while reducing injury and bedding costs.

#### Features and Product Highlights

- **Superior design** exceptionally durable and resilient; water permeable and fast drying to prevent rot and insects
- **Slip resistant** wet or dry
- Easy installation with modular design fully-adhered or floating applications for barns, wash racks, stables, breezeways and all other traffic areas
- Easy maintenance requires only basic cleaning with a vacuum, broom or standard garden hose
- Long Lasting water permeable and fast drying. Won't rot, decompose or attract insects.

## More Choice, Better Quality - The EMC EDGE

Our equestrian safety tiles transform traditional flooring into fatigue-free, safe surfaces to protect your horses and livestock - perfect for barns, wash racks, stables, breezeways and other traffic areas.